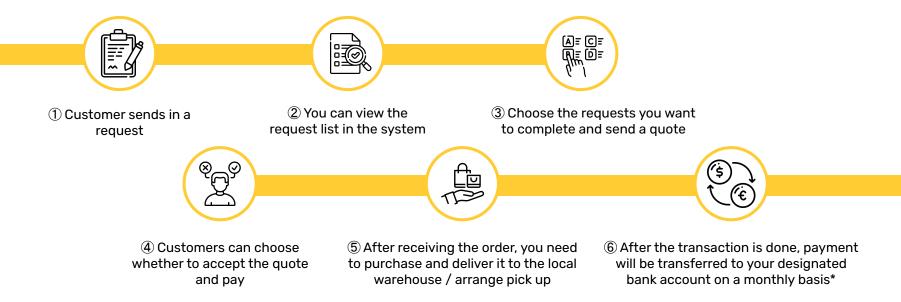

## How does Personal Shopping work?

Customers and Exploruts have equal bargaining power!

\*Please note that since you quote prices in the local currency of your shipping country, if you choose to receive payments in a Hong Kong account, we will convert the amount to Hong Kong dollars based on the exchange rate on the day of the transfer. For example, if you quoted \$100 USD, we will convert the deducted \$95 USD (after fees) to Hong Kong dollars at the exchange rate on the day of the transfer.