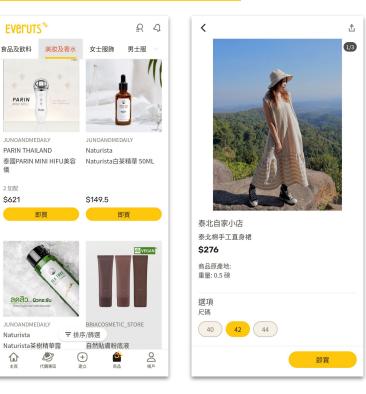

## List your product to speed up purchases!

You can also list products you have on hand or from your own brand.

Customers can skip the quotation process and directly make payments to purchase the items you have listed.