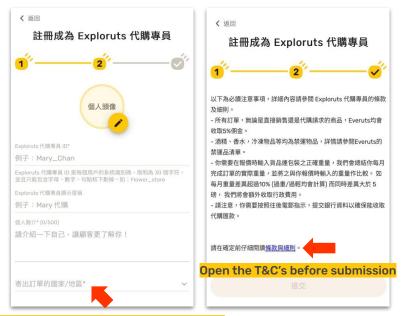

# **How to Register**

### Before registering, please read the following instructions carefully:

- If you are a travelling personal shopper based in Hong Kong, please select "Hong Kong" as the country/region for sending orders.
- After completing your registration, please login to merchant portal to submit your identity and bank proofs to ensure a successful remittance.
- All Everuts transactions must be carried out using our designated payment and logistics methods. If any transaction is taken out of the platform, we have the right to terminate your account immediately.