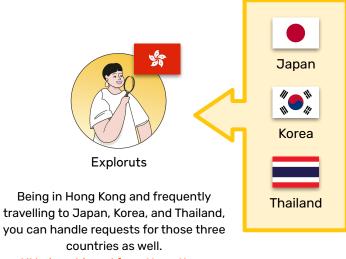

## Want to take requests in multiple regions?

Whether you're a frequent flyer or familiar with the neighbouring regions, it's easy!

Simply add the countries/regions you want, do note, you can only select one shipping location.

### Example 2: Exploruts in Hong Kong