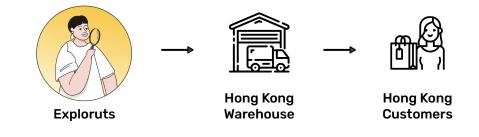

## Shipping from Hong Kong

(Applicable for: Hong Kong)

### If you're based in Hong Kong, you can ship the good straight to the HK warehouse.

Hong Kong shipping is only applicable to sellers who are based in Hong Kong. You just need to send the orders to our warehouse in Tuen Mun, and we will arrange the delivery to the customers' hands.