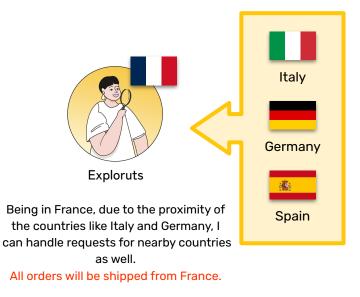

## Want to take requests in multiple regions?

Whether you're a frequent flyer or familiar with the neighbouring regions, it's easy!

Simply add the countries/regions you want, do note, you can only select one shipping location.

### Example 2: Exploruts in Hong Kong